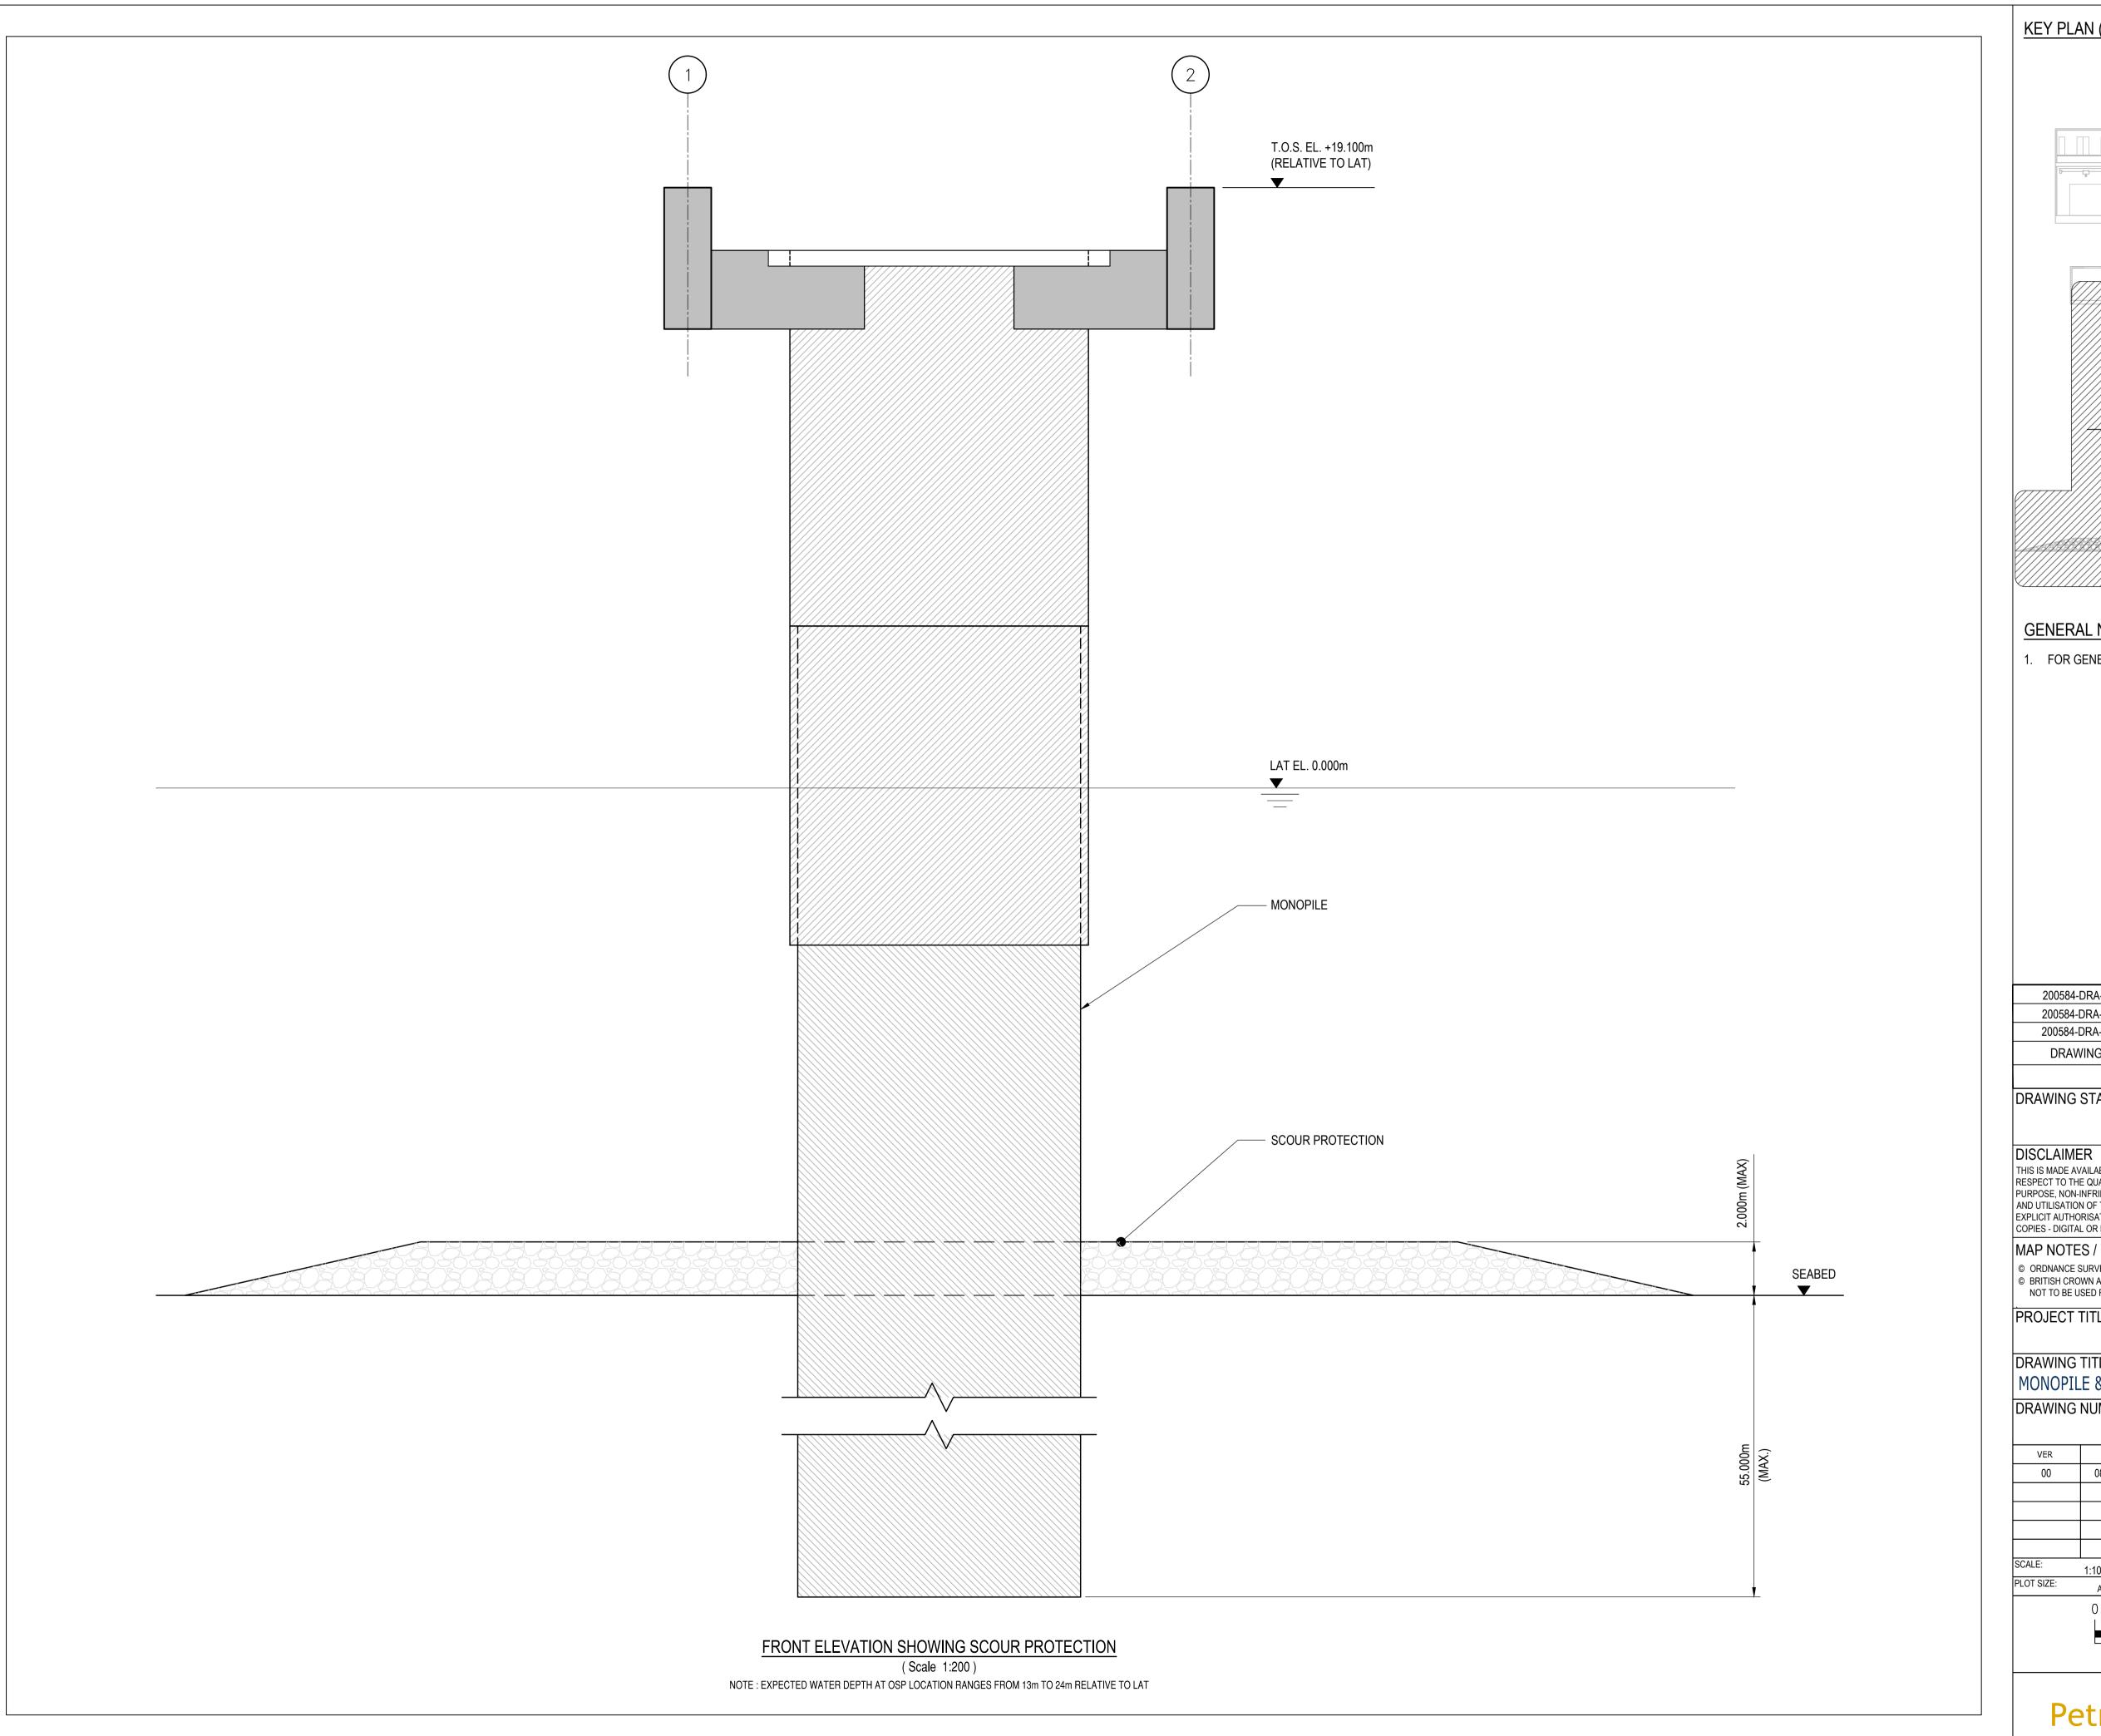

## **GENERAL NOTES**

1. FOR GENERAL NOTES REFER TO SHEET 1.

| 200584-DRA-N-4002-01 | MONOPILE & TRANSITION PIECE - PLANS      |  |  |  |  |  |  |  |
|----------------------|------------------------------------------|--|--|--|--|--|--|--|
| 200584-DRA-N-4002-02 | MONOPILE & TRANSITION PIECE - ELEVATIONS |  |  |  |  |  |  |  |
| 200584-DRA-N-4005-01 | MONOPILE - SCOUR PROTECTION - PLAN       |  |  |  |  |  |  |  |
| DRAWING No.          | TITLE                                    |  |  |  |  |  |  |  |
| REFERENCE DRAWINGS   |                                          |  |  |  |  |  |  |  |

### DRAWING TITLE: MONOPILE & TRANSITION PIECE - SCOUR PROTECTION - ELEVATION

| DRAWING NUMBER: PAGE N |       |                     |                                    |  |   |    |       |     | UMBER: |        |         |      |     |   |  |
|------------------------|-------|---------------------|------------------------------------|--|---|----|-------|-----|--------|--------|---------|------|-----|---|--|
| 200584-DRA-N-4005-02   |       |                     |                                    |  |   |    |       |     |        | 2 of 2 |         |      |     |   |  |
| VER                    | D     | ATE                 | REMARKS                            |  |   |    |       |     |        | DRAW   | CHECK   | APRD |     |   |  |
| 00                     | 08/1  | ISSUED FOR PLANNING |                                    |  |   |    |       | MPF | JJ     | JJ     |         |      |     |   |  |
|                        |       |                     |                                    |  |   |    |       |     |        |        |         |      |     |   |  |
|                        |       |                     |                                    |  |   |    |       |     |        |        |         |      |     |   |  |
|                        |       |                     |                                    |  |   |    |       |     |        |        |         |      |     |   |  |
|                        |       |                     |                                    |  |   |    |       |     |        |        |         |      |     |   |  |
| SCALE:                 | 1:100 | DATUM:              |                                    |  |   |    |       | IRE | ENET95 | VERTIC | CAL REI | F:   |     |   |  |
| PLOT SIZE:             | A1    | PRJ:                | IRENET95 IRISH TRANSVERSE MERCATOR |  |   |    |       |     |        |        |         |      |     |   |  |
|                        | 0     | 1                   | 2                                  |  | 4 | 1  |       | 6   | ,      | 8      | 8       |      | 10m | • |  |
|                        |       |                     |                                    |  |   |    |       |     |        | I      |         |      |     |   |  |
|                        |       |                     |                                    |  |   |    |       |     |        |        |         |      |     |   |  |
|                        |       |                     |                                    |  |   | (1 | 1:100 | ))  |        |        |         |      |     |   |  |