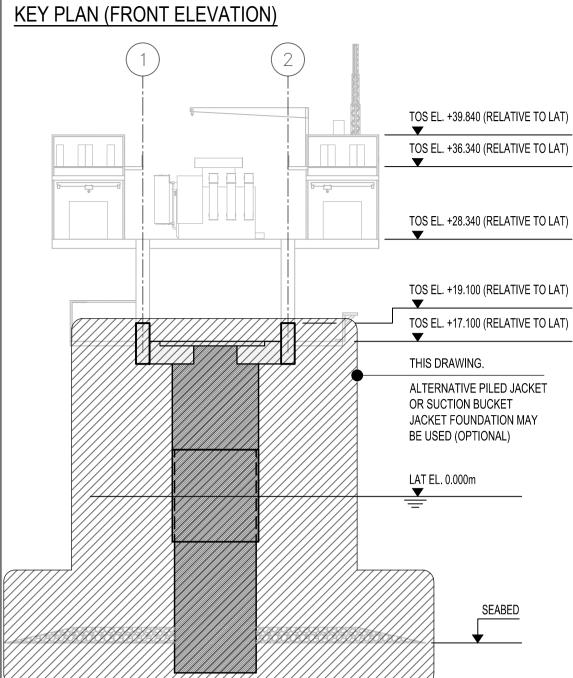

## **GENERAL NOTES**

1. FOR GENERAL NOTES REFER TO SHEET 1.

| 200584-DRA-N-4002-01 | MONOPILE & TRANSITION PIECE - PLANS      |  |  |  |  |  |  |  |
|----------------------|------------------------------------------|--|--|--|--|--|--|--|
| 200584-DRA-N-4002-02 | MONOPILE & TRANSITION PIECE - ELEVATIONS |  |  |  |  |  |  |  |
| 200584-DRA-N-4005-01 | MONOPILE - SCOUR PROTECTION - PLAN       |  |  |  |  |  |  |  |
| DRAWING No.          | TITLE                                    |  |  |  |  |  |  |  |
| REFERENCE DRAWINGS   |                                          |  |  |  |  |  |  |  |

### DRAWING TITLE: MONOPILE & TRANSITION PIECE - SCOUR PROTECTION - ELEVATION

| DRAWING NUMBER: PAGE N |       |                     |                                    |  |   |    |       |     | UMBER: |        |         |      |     |   |  |
|------------------------|-------|---------------------|------------------------------------|--|---|----|-------|-----|--------|--------|---------|------|-----|---|--|
| 200584-DRA-N-4005-02   |       |                     |                                    |  |   |    |       |     |        | 2 of 2 |         |      |     |   |  |
| VER                    | D     | ATE                 | REMARKS                            |  |   |    |       |     |        | DRAW   | CHECK   | APRD |     |   |  |
| 00                     | 08/1  | ISSUED FOR PLANNING |                                    |  |   |    |       | MPF | JJ     | JJ     |         |      |     |   |  |
|                        |       |                     |                                    |  |   |    |       |     |        |        |         |      |     |   |  |
|                        |       |                     |                                    |  |   |    |       |     |        |        |         |      |     |   |  |
|                        |       |                     |                                    |  |   |    |       |     |        |        |         |      |     |   |  |
|                        |       |                     |                                    |  |   |    |       |     |        |        |         |      |     |   |  |
| SCALE:                 | 1:100 | DATUM:              |                                    |  |   |    |       | IRE | ENET95 | VERTIC | CAL REI | F:   |     |   |  |
| PLOT SIZE:             | A1    | PRJ:                | IRENET95 IRISH TRANSVERSE MERCATOR |  |   |    |       |     |        |        |         |      |     |   |  |
|                        | 0     | 1                   | 2                                  |  | 4 | 1  |       | 6   | ,      | 8      | 8       |      | 10m | • |  |
|                        |       |                     |                                    |  |   |    |       |     |        | I      |         |      |     |   |  |
|                        |       |                     |                                    |  |   |    |       |     |        |        |         |      |     |   |  |
|                        |       |                     |                                    |  |   | (1 | 1:100 | ))  |        |        |         |      |     |   |  |